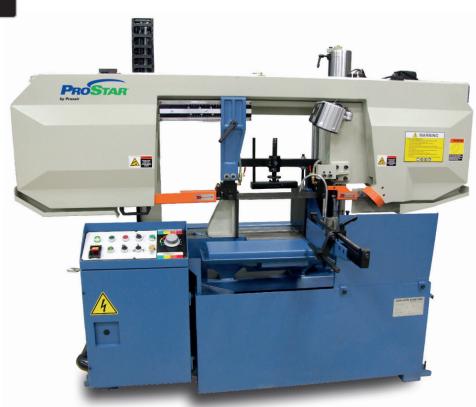

#### ProStar® PRSBS360SA Column Saw

### **Huge Cut Capacity**

ProStar's PRSBS360SA semiautomatic horizontal column band saw will handle workpieces up to 14 in. × 22 in. This precision saw uses a 1-1/2 in. blade, cutting extremely straight along large pieces of metal stock. Semi-automatic functions include a powerful hydraulic vise and down feed. The cutting head returns after each cut is complete. Simple controls will ensure your operator is up and running quickly.

## **Best in Class**

Workpieces up to 14 in. × 22 in.

#### **SEMI-AUTOMATIC OPERATION**

- Cuts metal and more
- 1-1/2 in. blade standard
- Column saw
- Hydraulic vise, feed and return
- Hydraulic blade tension
- Motorized chip brush