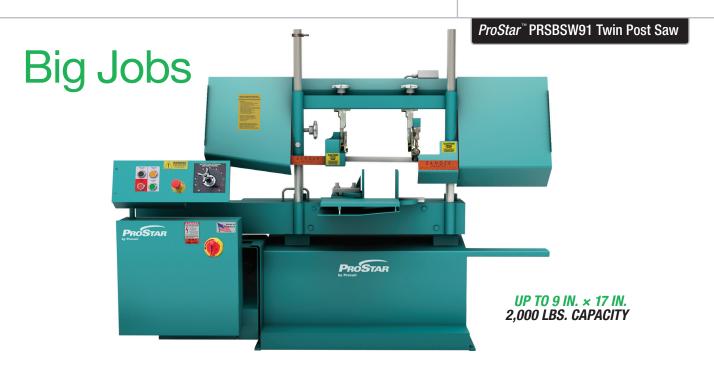

## Semi-Automatic Band Saw

| SPECIFICATIONS     | PRSBSW91                                              |  |  |
|--------------------|-------------------------------------------------------|--|--|
| CAPACITY           | 9 in. $\times$ 17 in. (H/W), rectangular, 9 in. round |  |  |
| WEIGHT CAPACITY    | 2,000 lbs.                                            |  |  |
| BLADE SIZE (H/W/L) | 1 in. $\times$ .035 in. $\times$ 138 in.              |  |  |
| BLADE SPEED        | 70-380 sfpm                                           |  |  |
| BLADE GUIDES       | Carbide with roller backup                            |  |  |
| BLADE TENSION      | Manual, handwheel                                     |  |  |
| BAND WHEEL SIZE    | 14-1/2 in. diameter                                   |  |  |
| VISE               | Manual                                                |  |  |
| SAWING FORCE       | 30-120 lbs.                                           |  |  |
| BLADE DRIVE MOTOR  | 2 hp (1 ph) or 3 hp (3 ph), AC Vector Drive           |  |  |
| COOLANT CAPACITY   | 10 gallons                                            |  |  |
| WORK HEIGHT        | 26 in.                                                |  |  |
| SHIPPING WEIGHT    | 1,000 lbs.                                            |  |  |
| MACHINE DIMENSIONS | 81 in. × 43 in. × 63 in. (L/W/H)                      |  |  |