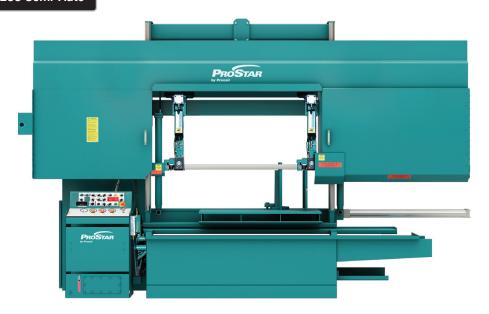

## Semi-Auto Band Saw

## ProStar™ PRSBSB253 Semi-Auto

## STANDARD EQUIPMENT

- 2 in. bimetal blade
- AC vector drive
- Spring-loaded carbide guides
- Hydraulic vise operation
- Hydraulic blade tension
- Semi-automatic operation
- Built-in coolant system
- 45° swiveling vise
- Hydraulic powered blade brush
- TEFC motors
- Fused disconnect with lock-out
- Blade break/stall switch
- Electrical to NFPA-79 standards
- Console-controlled blade speed
- Feed pressure monitor/regulator
- Low voltage/overload protection
- Electronic door safety interlocks
- Work lights
- Hydraulic positioned guide arm
- All safety guards
- Operator manual and parts list
- Blade tension indicator

| SPECIFICATIONS     | PRSBSB253 SEMI-AUTO                                                                       |
|--------------------|-------------------------------------------------------------------------------------------|
| CAPACITY           | 25 in. $\times$ 40 in. (H/W) at 9°, 25-1/2 in. round, 25 in. $\times$ 22 in. (H/W) at 45° |
| WEIGHT CAPACITY    | 15,000 lbs.                                                                               |
| BLADE SPEED        | 60-500 sfpm                                                                               |
| BLADE SIZE         | 2 in. $\times$ .063 in. $\times$ 318 in.                                                  |
| BLADE GUIDES       | Spring-tensioned carbide, blocks with idle roller backup                                  |
| BLADE TENSION      | Hydraulic                                                                                 |
| BAND WHEEL SIZE    | 26 in.                                                                                    |
| VISE               | Hydraulic                                                                                 |
| BLADE DRIVE        | 15 hp, AC vector drive                                                                    |
| SAWING FORCE       | 0-1000 lbs.                                                                               |
| COOLANT CAPACITY   | 15 gallons                                                                                |
| HYDRAULIC CAPACITY | 20 gallons                                                                                |
| HYDRAULIC DRIVE    | 5 hp motor                                                                                |
| WORK HEIGHT        | 28 in.                                                                                    |
| OUTFEED TABLE      | 24 in. × 40 in.                                                                           |
| VISE JAW HEIGHT    | 17 in.                                                                                    |
| SHIPPING WEIGHT    | 7,000 lbs.                                                                                |
| MACHINE DIMENSIONS | 170 in. $\times$ 55 in. $\times$ 105 in. (L/W/H)                                          |
|                    |                                                                                           |