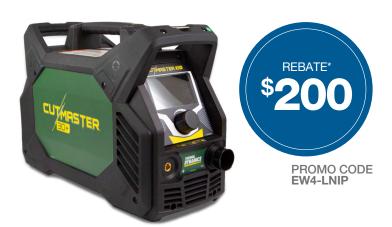

## **CUTMASTER® 30+**

Plasma Cutter

## **ELIGIBLE PRODUCTS**

| MODEL         | PART NO. | PROMO<br>CODE | REBATE* |
|---------------|----------|---------------|---------|
| Cutmaster 30+ | 1-3000-1 | EW4-LNIP      | \$200   |
| Cutmaster 40  | 1-4000-1 | EW4-LNIP      | \$200   |