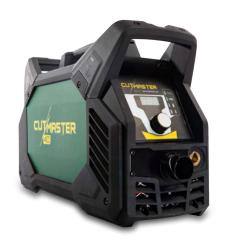

## **CUTMASTER® 40**

Plasma Cutter

See Rebate Requirements on page two

## **ELIGIBLE PRODUCTS**

| MODEL         | PART NO. | PROMO<br>CODE | REBATE* |
|---------------|----------|---------------|---------|
| Cutmaster 30+ | 1-3000-1 | EW4-LNIP      | \$200   |
| Cutmaster 40  | 1-4000-1 | EW4-LNIP      | \$200   |