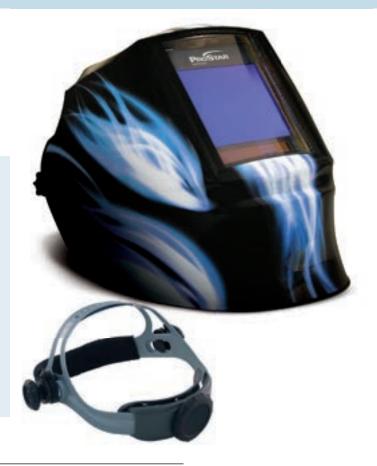

## PROSTAR™ PRS61901 Auto-Darkening Helmet

Linde's lightweight auto-darkening helmets help reduce neck fatigue. Their smart design makes them ideal for working in tight spaces. They feature an extended front to improve neck protection against sparks and spatter.

## PROSTAR™ PRS61901 Features

- → 4.5 in. x 5.25 in. auto-darkening lens unit
- → Variable shade functionality from shade 5 to 14
- → Four solar-powered sensors with battery-backup
- → Eight sensitivity and delay settings
- → TIĞ welding down to 5 amps
- → Works well for grinding
- → Lightweight, durable design
- → Extended neck coverage
- → Easy-to-replace polycarbonate lenses
- Custom headgear with multiple adjustments
- Front and rear sweatbands