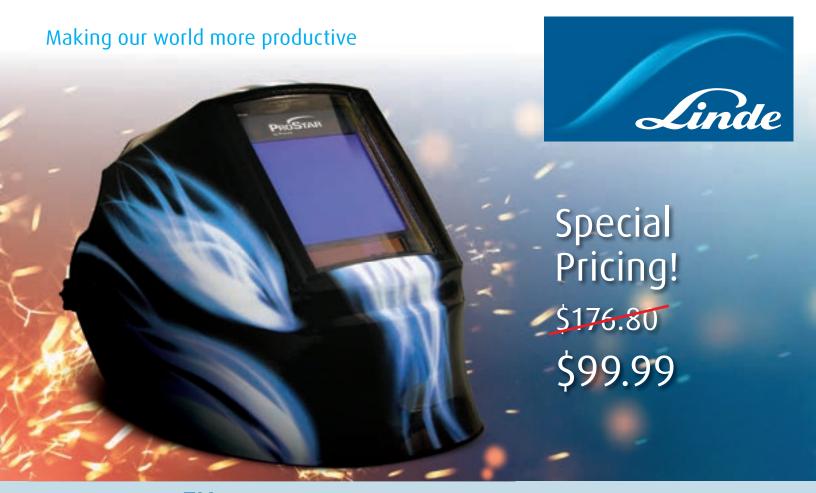

## PROSTAR™ PRS61901 Auto-Darkening Helmet

Linde's lightweight auto-darkening helmets help reduce neck fatigue. Their smart design makes them ideal for working in tight spaces. They feature an extended front to improve neck protection against sparks and spatter.

## PROSTAR™ PRS61901 Features

- → 4.5 in. x 5.25 in. auto-darkening lens unit
- → Variable shade functionality from shade 5 to 14
- → Four solar-powered sensors with battery-backup
- → Eight sensitivity and delay settings
- → TIĞ welding down to 5 amps
- → Works well for grinding
- → Lightweight, durable design
- → Extended neck coverage
- → Easy-to-replace polycarbonate lenses
- Custom headgear with multiple adjustments
- Front and rear sweatbands