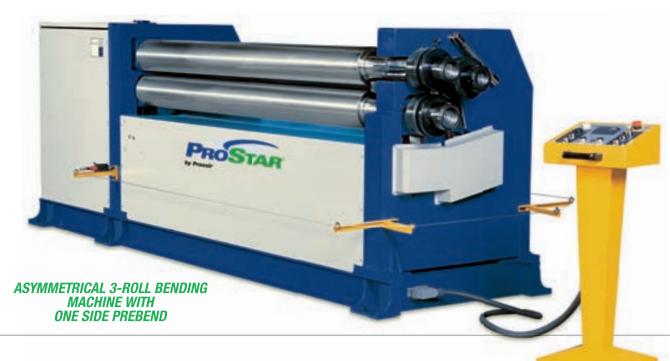

## 3-Roll Bending Machine

## **FEATURES & APPLICATIONS**

- Hardened rollers, suitable even for stainless steel rolling
- Taper-bending fixture
- Motorized rear roller adjustment
- Machine constructed of steel
- High-quality steel rollers
- Rollers are centrally powered by planetary gears
- Top roller swings out
- Self-braking main motor
- Separate control panel
- Meets CE requirements