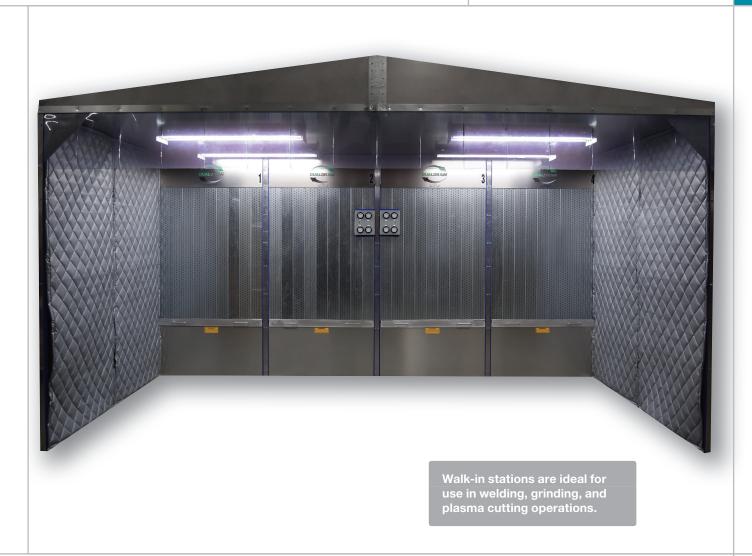

## **Downdraft Tables and Clean Air Stations**

When you purchase a machine from Praxair it is backed and serviced by Praxair.

16-foot walk-in clean air station with double-chain slot.

## WI Series Walk-In Clean Air Stations

12-foot walk-in with chain slot.

Our large, three-sided, self-contained filtration rooms can take on some of the most challenging dust and fume applications. Ideal for welding, grinding, and plasma cutting operations, a modular fan and motor system draws contaminated air through a perforated back power wall. The fan is assisted by clean air being pushed from a proprietary slotted tube system on the front of the unit. Each walk-in system employs the patented *DualDraw* airflow design combined with a filter system configured to the customer's application.