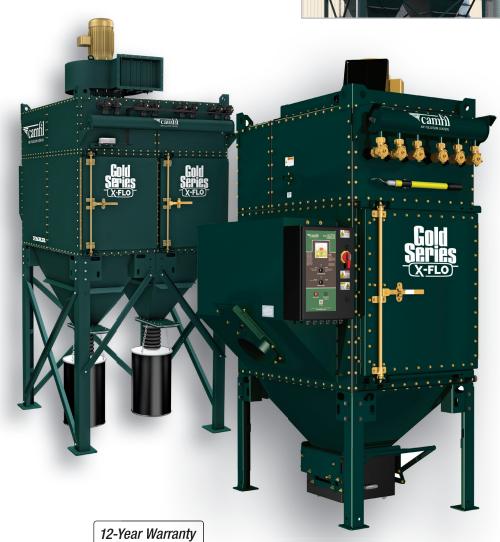

ProStar Gold dust collection systems deliver premium area-wide performance and safety.

Advanced dust collector filtration options offer efficiencies that exceed 99.99% at 0.5 microns.

Shown at left: ProStar NFPA compliant Combustible Dust Collection Systems

→ Visit Pages E20-E21

Gold Series collectors will meet applicable U.S. local, state and federal emission control standards—whether exhausting outside (EPA) or recirculating indoors (0SHA).