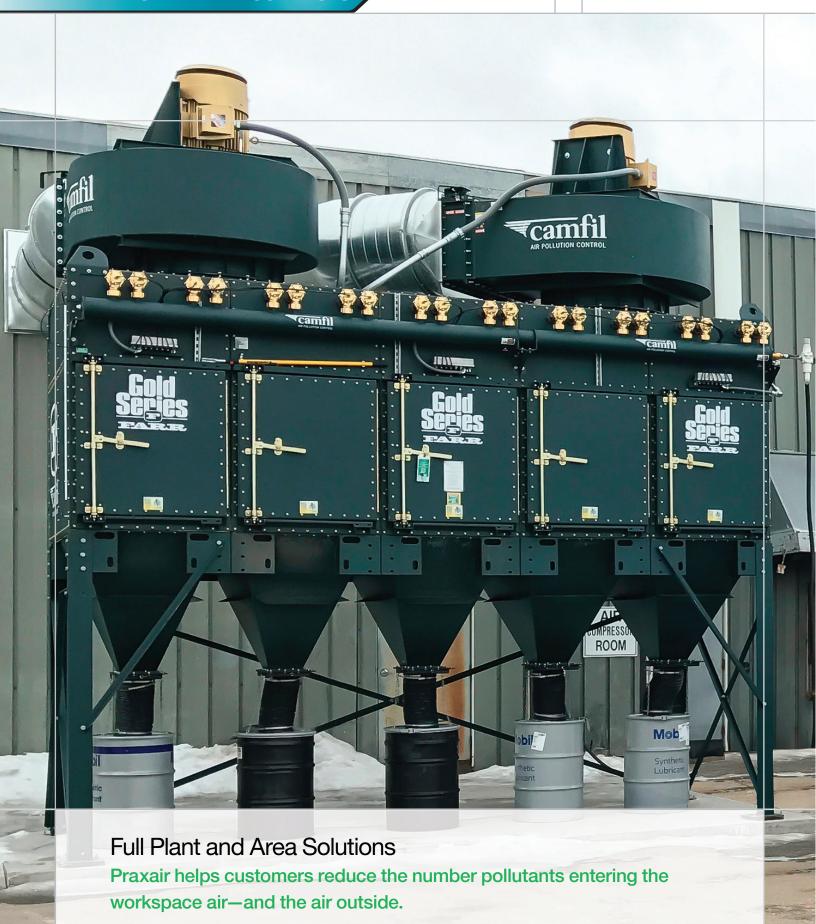

## Full Plant and Area Fume Control Systems

## **Fume and Dust Collectors**

Maintaining air quality, a clean workspace, and employee health are critical to productivity. Designed for pollution control and product recovery, Praxair offers a range of equipment to help you quickly resolve your plant's dust, fume and mist problems. Our advanced filtration technologies deliver higherficiency in a filter that lasts longer than competitive products. Cost-efficient motors combine high performance with low energy consumption.

ProStar Gold dust collection systems deliver premium area-wide performance and safety.

Advanced dust collector filtration options offer efficiencies that exceed 99.99% at 0.5 microns.

Shown at left: ProStar NFPA compliant Combustible Dust Collection Systems