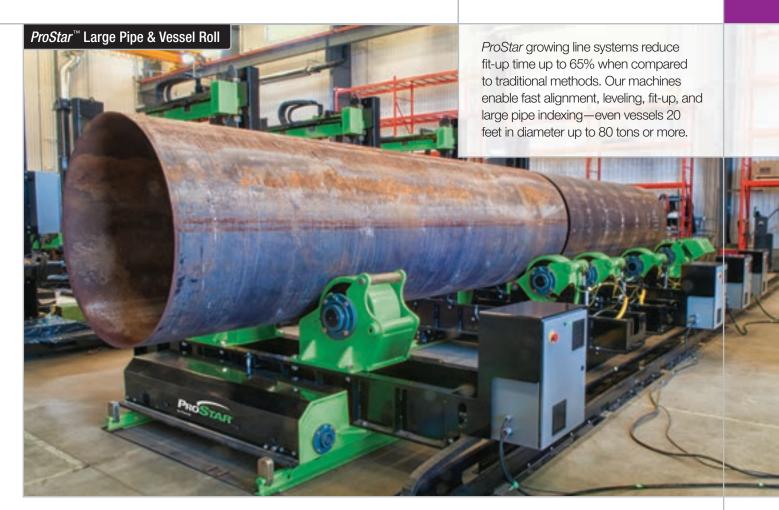

## **Growing Line System**

## STANDARD FEATURES

- Easy-to-use HMI touchscreen controls hydraulic jacking, alignment, indexing/track drive, and powered rotation
- Cabled or wireless pendants plug and play with main control console to suit your operator's preference