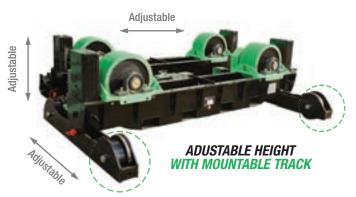

## *ProStar*<sup>™</sup> Height Adjustable Turning Rolls

Dual adjustable drive heads are designed so that the load is always centered on the rolls. Urethane wheels protect and grip the workpiece. Comes with full height adjustability for safe and stable clearance of fittings. Wheeled base is compatible with track mount installations.