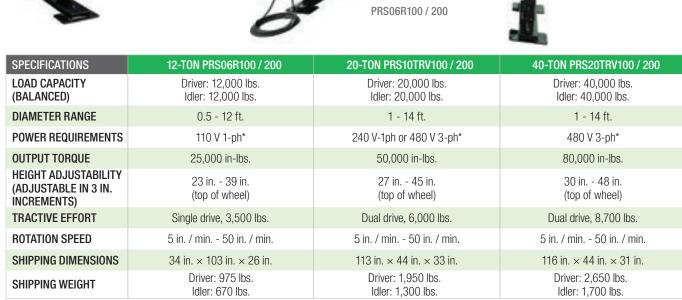

## MATERIAL HANDLING

## **Vessel Turning Rolls**

PRS20TRV

## *ProStar*<sup>™</sup> Height Adjustable Turning Rolls

Dual adjustable drive heads are designed so that the load is always centered on the rolls. Urethane wheels protect and grip the workpiece. Comes with full height adjustability for safe and stable clearance of fittings. Wheeled base is compatible with track mount installations.

\*208 V - 600 V input power options available. Specifications subject to change without notice. Consult your Praxair representative when ordering.

Hand Pendants

PRSHP100 Heavy rubber 25 ft. cable with 19-pin metal plug. Optional LCD readout. Wireless option available. Foot Switches