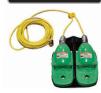

## **Foot Switches**

PRSFSFR Forward/Reverse Heavy-duty cast steel body with heavy-duty guard/handle and heavy rubber 25 ft. cable with 4-pin metal plug.