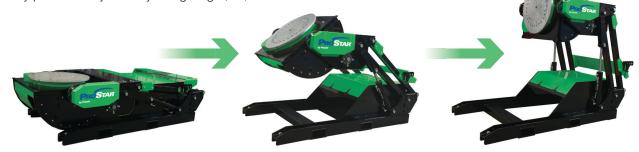

## ProStar™ PRS 1HT-300 Hydraulic Positioners

The ProStar PRS 1HT-300 positioner has a wide range of positions, allowing for extremely low-profile, flat position during loading with smoothly powered adjustability along height, tilt, and rotation axes.

- Powered height, tilt, and rotation through compact hand pendant
- Best-in-class range of motion
- Compact design

| SPECIFICATIONS        | PRS1HT300                                                                         |
|-----------------------|-----------------------------------------------------------------------------------|
| LOAD CAPACITY         | 6,000 lbs.                                                                        |
| TURNING TORQUE        | 40,000 in-lbs.                                                                    |
| TILTING RANGE         | -45° to 90° (135° range)                                                          |
| HEIGHT ADJUSTABILITY* | 25 in. × 72 in. max centerline height hydraulically actuated height adjustability |
| POWER REQUIREMENTS    | 480 V 3-ph                                                                        |
| ROTATION SPEED        | 0.2 rpm - 2 rpm                                                                   |
| GROUND CAPACITY       | 800 A                                                                             |
| SHIPPING WEIGHT       | 5,400 lbs.                                                                        |
| SHIPPING DIMENSIONS   | 71 in. $\times$ 98 in. $\times$ 29 in.                                            |