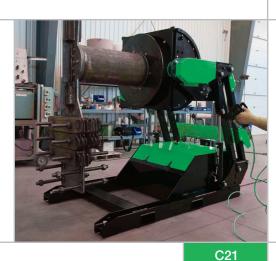

## ProStar™ PRS 1HT-300 Hydraulic Positioners

The ProStar PRS 1HT-300 positioner has a wide range of positions, allowing for extremely low-profile, flat position during loading with smoothly powered adjustability along height, tilt, and rotation axes.

- Powered height, tilt, and rotation through compact hand pendant
- Best-in-class range of motion
- Compact design

| SPECIFICATIONS        | PRS1HT300                                                                         |
|-----------------------|-----------------------------------------------------------------------------------|
| LOAD CAPACITY         | 6,000 lbs.                                                                        |
| TURNING TORQUE        | 40,000 in-lbs.                                                                    |
| TILTING RANGE         | -45° to 90° (135° range)                                                          |
| HEIGHT ADJUSTABILITY* | 25 in. × 72 in. max centerline height hydraulically actuated height adjustability |
| POWER REQUIREMENTS    | 480 V 3-ph                                                                        |
| ROTATION SPEED        | 0.2 rpm - 2 rpm                                                                   |
| GROUND CAPACITY       | 800 A                                                                             |
| SHIPPING WEIGHT       | 5,400 lbs.                                                                        |
| SHIPPING DIMENSIONS   | 71 in. $\times$ 98 in. $\times$ 29 in.                                            |