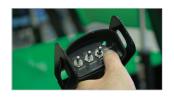

## **Hand Pendants**

PRSHP100 Heavy rubber 25 ft. cable with 19-pin metal plug. Optional LCD readout. Wireless option available.