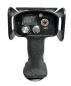

## **Hand Pendants**

PRSHP100 Heavy rubber 25 ft. cable with 19-pin metal plug. Optional LCD readout. Wireless option available.