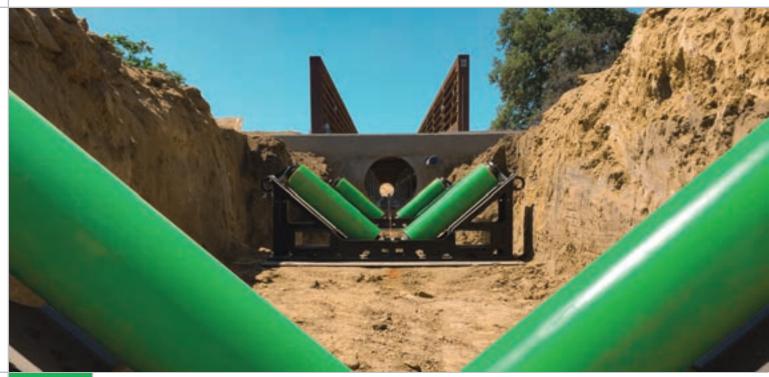

## ProStar<sup>™</sup>Pipeline Rollers

*ProStar* pipeline rollers are designed to protect, support and guide pipeline sections through river and road crossings. Pipe guide rollers help minimize drag forces of pipe-pulling through horizontally drilled or bored holes.