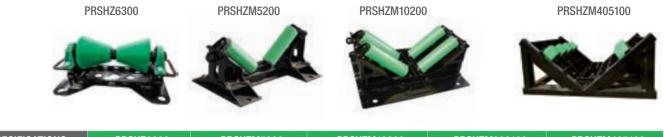

## ProStar<sup>™</sup>Pipeline Rollers

*ProStar* pipeline rollers are designed to protect, support and guide pipeline sections through river and road crossings. Pipe guide rollers help minimize drag forces of pipe-pulling through horizontally drilled or bored holes.

| SPECIFICATIONS         | PRSHZ6300                             | PRSHZM5200                                                    | PRSHZM10200                                              | PRSHZM303100                                             | PRSHZM405100                                             |
|------------------------|---------------------------------------|---------------------------------------------------------------|----------------------------------------------------------|----------------------------------------------------------|----------------------------------------------------------|
| WEIGHT CAPACITY        | 1 ton                                 | 5 ton                                                         | 10 ton                                                   | 20 ton                                                   | 40 ton                                                   |
| LOAD CAPACITY          | 2,000 lbs.                            | 10,000 lbs.                                                   | 20,000 lbs.                                              | 40,000 lbs.                                              | 80,000 lbs.                                              |
| DIAMETER RANGE         | 2 in 24 in.                           | 4 in 48 in.                                                   | 4 in 48 in.                                              | 8 in 60 in.                                              | 4 in 72 in.                                              |
| SHIPPING<br>DIMENSIONS | 26 in. $\times$ 16 in. $\times$ 8 in. | 61 in. $\times$ 30 in. $\times$ 22 in.                        | 63 in. $\times$ 43 in. $\times$ 22 in.                   | 58 in. $\times$ 33 in. $\times$ 26 in.                   | 71 in. $\times$ 56 in. $\times$ 32 in.                   |
| SHIPPING WEIGHT        | 90 lbs.                               | 600 lbs.                                                      | 1,100 lbs.                                               | 900 lbs.                                                 | 1,725 lbs.                                               |
| FORK LIFT POCKETS      | Yes                                   | Yes                                                           | Yes                                                      | Yes                                                      | Yes                                                      |
| ROLLING SURFACE        | Single setting urethane cone rollers  | 2 urethane side<br>rollers, 1 horizontal roller<br>(optional) | 4 urethane side rollers, 2 horizontal rollers (optional) | 4 urethane side rollers, 2 horizontal rollers (optional) | 8 urethane side rollers, 2 horizontal rollers (optional) |