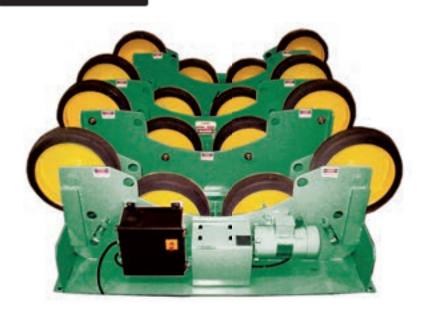

# Quick Changeover Turning Rolls

## ProStar™ T Series Rolls

# Weld a Wide Range of Sizes With No Wheel Adjustments!

ProStar T Series rollers have a load capacity range of 8,000 pounds to 15,000 pounds. Our PRS8040 and PRS15075 turning rolls are designed to meet the needs of the weld shop that processes a wide range of sizes and diameters. Since there are no wheel adjustments for different diameters, T Series rollers maintain a constant centerline and provide a quick changeover from one size workpiece to another.

| SPECIFICATIONS            | 4 TONS                             | 7-1/2 TONS                             |
|---------------------------|------------------------------------|----------------------------------------|
| TURNING CAPACITY (SYSTEM) | 8,000 lbs.                         | 10,000 lbs.                            |
| POWER ROLL PART NO.       | PRS8040PPR                         | PRS15075PPR                            |
| IDLER ROLL PART NO.       | PRS8040PIR                         | PRS15075PIR                            |
| PIPE DIAMETER RANGE       | 4 in 144 in.                       | 3-1/2 in 144 in.                       |
| FOOTPRINT                 | 58-7/8 in. × 17 in. × 26-11/16 in. | 64 in. $\times$ 20 in. $\times$ 26 in. |
| WHEEL DIAMETER            | 12 in.                             | 16 in.                                 |
| COMBINED WHEEL FACE       | 10-7/8 in.                         | 4 in.                                  |
| OPERATION SPEED RANGE     | 5 in. / min 105 in. / min.         | 4.4 in. / min 88 in. / min.            |