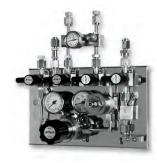

## **Process Panels\***

**UP6 Process Panel** 

**UP2 Manual Purge Panel** 

WP5M Manual Process Panel for Hazardous Gas Service

## Reliable

- Fully automatic switchover capability for uninterrupted gas flow
- Industry standard UHP components
- Leak tested and certified to maximize system integrity

## Easy to Use

- Single plane design with removable manifolds for easy maintenance
- \*

Other valve manifold configurations are available upon request.

## Safe Operation

- Vent system with integral venturi valve assures efficient purging
- Mirror-finish stainless steel backplate facilitates component inspection
- Two-point fastened pigtails prevent transmission of torque to VCR® connection
- Positive flow of purge gas out of pigtails while changing cylinders helps prevent atmospheric contamination
- Fully swept flow paths
- Continuous vent bleed system allows nitrogen flow to discharge from the system during power failure
- Engineered to improve purge efficiency and reduce entrapment areas
- All pneumatic valves are closed during power loss or pneumatic failure