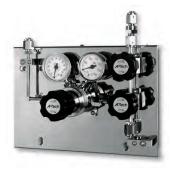

## **Process Panels\***

**UP6 Process Panel** 

**UP2 Manual Purge Panel** 

WP5M Manual Process Panel for Hazardous Gas Service

## Reliable

- Fully automatic switchover capability for uninterrupted gas flow
- Industry standard UHP components
- Leak tested and certified to maximize system integrity

## Easy to Use

- Single plane design with removable manifolds for easy maintenance
- \*

Other valve manifold configurations are available upon request.

## Safe Operation

- Vent system with integral venturi valve assures efficient purging
- Mirror-finish stainless steel backplate facilitates component inspection
- Two-point fastened pigtails prevent transmission of torque to VCR® connection
- Positive flow of purge gas out of pigtails while changing cylinders helps prevent atmospheric contamination
- Fully swept flow paths
- Continuous vent bleed system allows nitrogen flow to discharge from the system during power failure
- Engineered to improve purge efficiency and reduce entrapment areas
- All pneumatic valves are closed during power loss or pneumatic failure