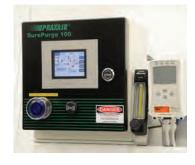

## SurePurge<sup>™</sup> 100 PLC Controller

## **Used to control PRS6 Panel**

- Enhanced safety and security through four level password protocol
- One of the smallest Programmable Logic Controllers (PLC) on the market
- Plug and play replacement model for the UP100 UltraPurge™
- Program an automatic purge routine
- Advanced communication options allow remote monitoring of your cabinet