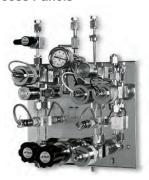

## **Process Panels\***

**UP6 Process Panel** 

**UP2 Manual Purge Panel** 

WP5M Manual Process Panel for Hazardous Gas Service

## Reliable

- Fully automatic switchover capability for uninterrupted gas flow
- Industry standard UHP components
- Leak tested and certified to maximize system integrity

## Easy to Use

- Single plane design with removable manifolds for easy maintenance
- \*

Other valve manifold configurations are available upon request.

## Safe Operation

- Vent system with integral venturi valve assures efficient purging
- Mirror-finish stainless steel backplate facilitates component inspection
- Two-point fastened pigtails prevent transmission of torque to VCR® connection
- Positive flow of purge gas out of pigtails while changing cylinders helps prevent atmospheric contamination
- Fully swept flow paths
- Continuous vent bleed system allows nitrogen flow to discharge from the system during power failure
- Engineered to improve purge efficiency and reduce entrapment areas
- All pneumatic valves are closed during power loss or pneumatic failure