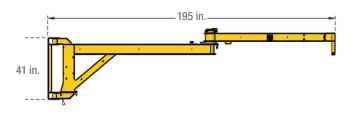

## Load Capacity to 250 lbs. + 16-Foot Radius—Custom Configurations Available

16-1/4 ft. radius, 32-1/2 ft. diameter reach

| SPECIFICATIONS      | PRSWSM400             |
|---------------------|-----------------------|
| AREA COVERAGE*      | 16 ft. or custom size |
| MAX WORKING HEIGHT  | 120 in.               |
| VERTICAL ADJUSTMENT | Up to 32 in.          |
| MAX BOOM REACH      | 195 in. (16.25 ft.)   |
| BASE DIMENSIONS     | 66 in. × 66 in.       |
| SHIPPING WEIGHT     | 5,100 lbs.            |

### **Wall-Mount Options**

Capacity: 250 lbs. Working length: 195 in.