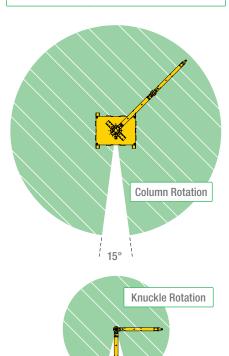

#### PRSWSM400 STANDARD FEATURES

- Adjustable drag brake for boom and column resistance
- Customizable boom end mounts using two rotating equipment platforms
- Smooth motion from tapered roller bearings
- Supports loads up to 250 lbs.
- Adjustable lifting eye
- Column knuckle lock (pull and twist for free rotation)

- Total coverage double articulated boom ensures no dead zones in your work area
- Integrated cable management channels
- Adjustable hitch-pin height adjustment
- Two equipment mounting locations (platforms rotate with column)
- 16 ft. or custom radius
- Concrete-filled counterweight base with forklift pockets on all sides