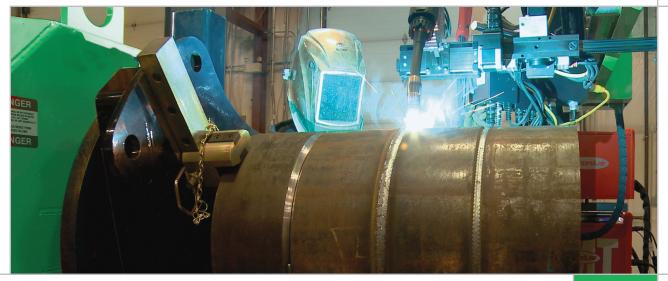

### ProStar™PRSWSM400

Rigid Construction & Unbending Reliability at Your Shop or on the Job Site

Praxair's innovative *ProStar* PRSWSM400 MIG welding boom mount is ideal for busy shops where space is limited and maximum arc-on time is required. The PRSWSM400 mount helps make previously hard-to-reach weld processes, such as internal and external circumferential welds, more convenient.

Customizable boom end mounts, double articulation and smooth motion make the PRSWSM400 the ideal choice for heavy fabricators who require exceptional configurability to ensure a work area with no dead zones.

#### **APPLICATIONS**

- Tank and vessel construction
- Trailer and rail car fabrication
- Wind tower fabrication
- Mining equipment
- Pipeline fit-ups
- Other MIG processes

AUTOMATE WITH A PRAXAIR WELDING POSITIONER OR TURNING ROLL SET FOR OPTIMUM PRODUCTIVITY