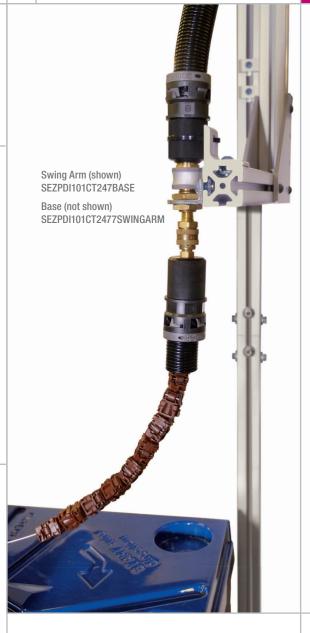

#### 24/7 SWING ARM

Prior to the first drum being spent, its wire end is welded to wire start in the full drum. As the wire source transitions from drum to drum, the swing arm simulataneously rotates to supply wire from the full drum.