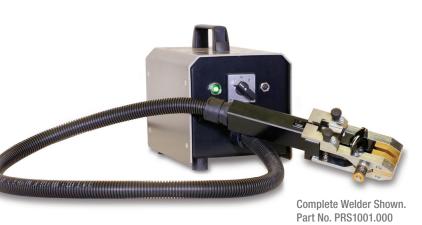

#### 24/7 BUTT WELDER

Joins mild steel wires of various diameters. Set the welding current to Position One for .030 to .062 diameter wires. Select Position Two to weld 5/64 to 5/32 diameter wire.

With shaving plates available for many wire diameters, the 24/7 die set ensures a consistent diameter across the welded seams when drums are joined together by removing the resultant flash and any burrs from the welding process.