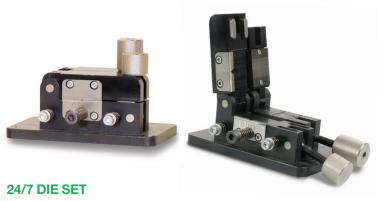

#### 24/7 BUTT WELDER

Joins mild steel wires of various diameters. Set the welding current to Position One for .030 to .062 diameter wires. Select Position Two to weld 5/64 to 5/32 diameter wire.

With shaving plates available for many wire diameters, the 24/7 die set ensures a consistent diameter across the welded seams when drums are joined together by removing the resultant flash and any burrs from the welding process.

| Burr Shaver (GMAW) | Dia. 0.035 in.  | Dia. 0.040 in.  | Dia. 0.045 in.  | Dia. 0.047 in.  | Dia. 0.052 in.  | Dia. 0.062 in.  |
|--------------------|-----------------|-----------------|-----------------|-----------------|-----------------|-----------------|
| PRS1010.100        | PRS1010.100-035 | PRS1010.100-040 | PRS1010.100-045 | PRS1010.100-047 | PRS1010.100-052 | PRS1010.100-062 |