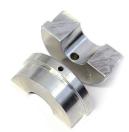

Planfix 115 collets, one set for each OD = 2 collets

**GOT QUESTIONS?** CALL PRAXAIR