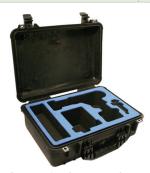

Dust- and moisture-proof transportation box with inlet for Planfix 40 and accessories.

Planfix 40 collets, one set for each OD = 2 collets

Transportation box with inlet for planfix 115 & accessories

Facing tool bits (tic coated) for squaring *Planfix* 115