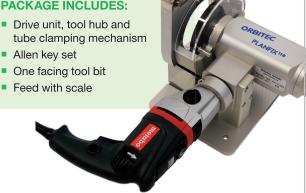

Planfix 115 is a high-performance, lightweight tube squaring system with a high-torque worm gear transmission and an electric drive unit.

Planfix 115 System

## **PACKAGE INCLUDES:** Drive unit, tool hub and tube clamping mechanism Rechargeable batteries & charger Allen key set + one facing tool bit Feed with scale